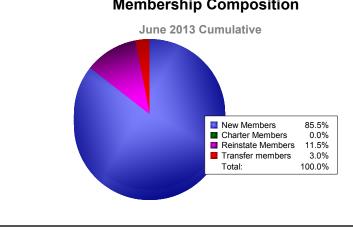

**District 2 T1** 

| Year                                                                          | New<br>Clubs | Dropped<br>Clubs | Gain/<br>Loss<br>Clubs | New<br>Members   | Charter<br>Members | Reinstate<br>Members | Transfer<br>Members               | Total<br>Member<br>Added | Total<br>Members<br>Dropped | Gain/<br>Loss<br>Members |  |
|-------------------------------------------------------------------------------|--------------|------------------|------------------------|------------------|--------------------|----------------------|-----------------------------------|--------------------------|-----------------------------|--------------------------|--|
| 2008-2009                                                                     | 1            | 0                | 1                      | 192              | 26                 | 3                    | 8                                 | 229                      | -242                        | -13                      |  |
| 2009-2010                                                                     | 0            | -1               | -1                     | 151              | 0                  | 10                   | 8                                 | 169                      | -207                        | -38                      |  |
| 2010-2011                                                                     | 0            | -3               | -3                     | 167              | 0                  | 8                    | 5                                 | 180                      | -215                        | -35                      |  |
| 2011-2012                                                                     | 1            | -1               | 0                      | 127              | 22                 | 15                   | 3                                 | 167                      | -201                        | -34                      |  |
| 2012-2013                                                                     | 0            | -1               | -1                     | 260              | 0                  | 35                   | 9                                 | 304                      | -276                        | 28                       |  |
| Average                                                                       | 0            | -1               | -1                     | 179              | 10                 | 14                   | 7                                 | 210                      | -228                        | -18                      |  |
| Clubs                                                                         |              |                  |                        |                  |                    |                      |                                   |                          |                             |                          |  |
| <ul> <li>New Clubs</li> <li>Dropped Clubs</li> <li>Gain/Loss Clubs</li> </ul> |              |                  |                        |                  |                    |                      |                                   |                          |                             |                          |  |
| 200<br>100<br>-100<br>-200<br>-300                                            | -242         | 13               | 169<br>-2              | -38              | 180                | -35                  | 167<br>-201                       | -34<br>-34               | -276                        | 28                       |  |
|                                                                               | 2008-2       |                  | 2009<br>mbers A        | 0-2010<br>dded ■ | 2010-:<br>Members  |                      | 2011-20 <sup>2</sup><br>Gain/Loss |                          | 2012-2013                   |                          |  |
| Membership Composition                                                        |              |                  |                        |                  |                    |                      | Gender Comparison                 |                          |                             |                          |  |